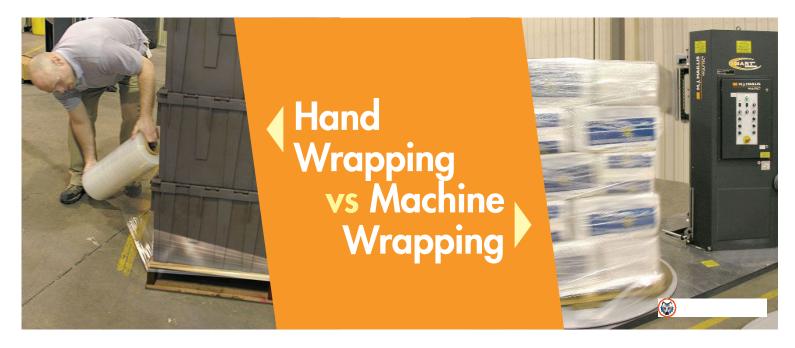

#### Hand Wrapping

- Film waste
- 10% pre-stretch
- 12 loads per hour
- Uneven packaging
- Tedious and time consuming
- Manual labor

#### **Machine Wrapping**

- Film savings up to 66%
- 250% pre-stretch
- 55 loads per hour
- Professional packaging
- Quick and easy
- Minimal operator involvement

Companies that switch to stretch wrapping from hand wrapping see <u>significant savings in film usage</u>. Hand wrapping is timeconsuming and physically demanding. Stretch wrapping is easier and safer, while reducing product damage and labour. The cost of a stretch wrap machine is easily justified, even with 10-15 loads per day. Stretch wrap machines make business sense; production rates go up, labour costs go down, wrapping is more consistent and there is more quality control over the wrapping process ensuring damage-free distribution.